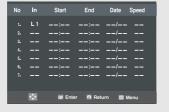

|
| T-180       | 3 hrs              | 9 hrs                 |

# **Making a Timer Recording**

Insert a blank videotape into the VCR deck. Be sure to leave the Record Safety Tab intact. With the Timer Recording function, you can program up to 7 events at a time to record up to a month in advance.

### To Begin Setting the Timer Recording,

- Power On your DVD-VCR.
- Power On your TV.

## 1

Press the **MENU** button on the remote control.



## 2

Press the ▲/▼ buttons to select **PROG**, then press the ▶ or **ENTER** button.

The Timer Program Screen can be displayed simply by pressing the **TIMER** button.



# 3

## Select Line input 1 or 2

Press the ▶ button, then press the ▲/▼ buttons to select Line in 1 or Line in 2.

Press the ▶ button to move to the next setting.



#### Note

You can select an external device connected to L1(Line 1) or L2(Line 2) by pressing the **INPUT SEL**. button.

# 4

### Set Time/Date/Speed

Repeat Step 3 above to set start time, end time, date and record speed.

Date can be set for one time, daily or weekly recording.

| No | In | Start    | End      | Date   | Speed  |
|----|----|----------|----------|--------|--------|
|    |    | 40.04    | 40.00    | 4 (04  | 0.0    |
|    | L1 | 12:01 am | 12:30 am | 1/01   | SP     |
|    |    |          |          | /      |        |
|    |    |          |          | /      |        |
|    |    |          |          | /      |        |
|    |    |          |          | /      |        |
|    |    |          |          | /      |        |
|    |    |          |          | /      |